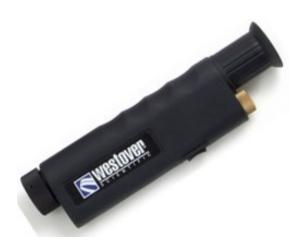

## 200X Dual illumination Optical Microscope

The 200X Dual illumination Optical Microscope is a dual illumination 200x microscope. It uses a pair of white LED's to provide both coaxial and oblique illumination. This lighting technique facilitates both detecting fine scratches and precisely determining their location relative to the core.

- Led illumination, Clear bright images
- Laser filter installed for eye protection
- Magnification: 200X, Smooth focus control
- Power Source: 3×LR44 button batteries
- Light Source: white LED, rated for 100,000 hours
- Controls: Fine Focus control wheel
- Switch: rocker switch
- Safety Filter: Built in IR filter
- Gross Weight: 0.33kg, Color: Black
- Size:225mm(L)× 32mm diameter
- Adapter Interface:

interchangeable universal 2.5mm adapter (for SC/PC,ST/PC,FC/PC;SC/APC,ST/APC,FC/APC) and 1.25mm(for LC/PC,MU/PC;LC/APC,MU/APC) adapters